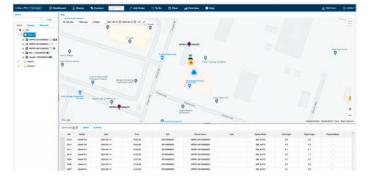

## The highlights at a glance:

The real-time **tracking function** shows where the splicer is at any given time—forgetfulness and theft are finally a thing of the past. And pop-up messages provide quick information on the status of the device.

All **reports and data** are exchanged online and are therefore immediately available, even if the device remains on a remote construction site. A physical readout via USB is still possible as an option.