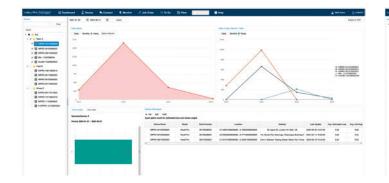

With **device management**, you can keep an eye on a warning about an electrode or a calibration to be performed, for example, at any times. And software updates can even be imported directly from the cloud.

All **reports and data** are exchanged online and are therefore immediately available, even if the device remains on a remote construction site. A physical readout via USB is still possible as an option.