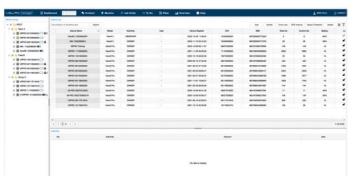

All **reports and data** are exchanged online and are therefore immediately available, even if the device remains on a remote construction site. A physical readout via USB is still possible as an option.

**Work/task management** automatically archives the work progress of each device. Workforce planning has never been easier and efficiency gains are immediate.

device connectivity to the View Pro Cloud Management System. The splicers communicate with the server via a 4G / 5G cellular network. And all the information is available as quickly as possible and always up to date.